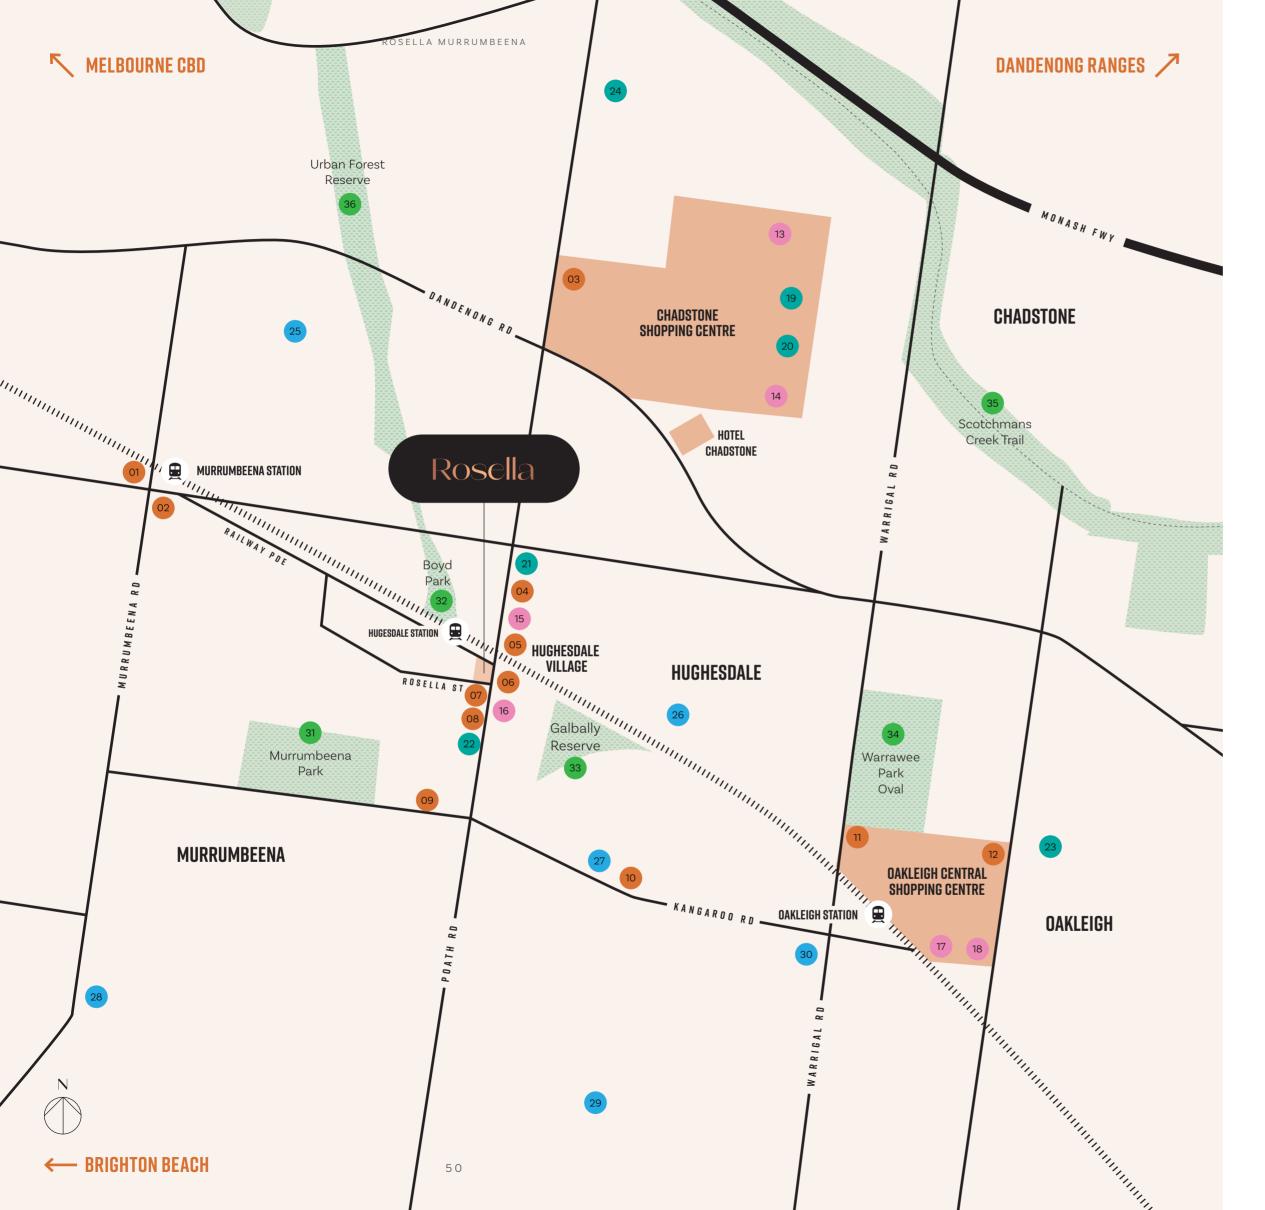

# **EATERIES**

- 01 Murrumbeena Wine Bar
- 02 Levi Cafe
- 03 Chadstone Shopping Centre Dining
- 04 Bar On Poath
- 05 Tokodon Asian Restaurant
- 06 Hellenic Depo Greek Restaurant
- 07 Brew Bar & Cafe
- 08 Ciccio's Woodfire Pizzeria
- 09 Jack The Milkman Cafe
- 10 Temperance Society Cafe
- 11 The Oakleigh Doughnut Co
- 12 Kalimera Souvlaki Art

### SHOPPING

CHADSTONE SHOPPING CENTRE

- 13 Coles
- 14 Woolworths

#### HUGESDALE VILLAGE

- 15 Wines On Poath
- 16 Grocery Wine & Spirits

#### OAKLEIGH CENTRAL SHOPPING CENTRE

- 17 Coles
- 18 Woolworths

### **HEALTH & WELLNESS**

- 19 Myhealth Chadstone
- 20 South Pacific Health Club Chadstone
- 21 Poath Road Clinic
- 22 Pivotal Gym
- 23 Anytime Fitness
- 24 Stonnington Sports Centre

## **EDUCATION**

- 25 Murrumbeena Primary School
- 26 Oakleigh Grammar
- 27 Headstart Early Learning Centre
- 28 St. Patrick's Primary School
- 29 Hughesdale Primary School
- 30 Sacred Heart Girls' College

## **PARKS & RESERVES**

- 31 Murrumbeena Park
- 32 Boyd Park
- 33 Galbally Reserve
- 34 Warrawee Park Oval
- 35 Scotchmans Creek Trail
- 36 Urban Forest Reserve